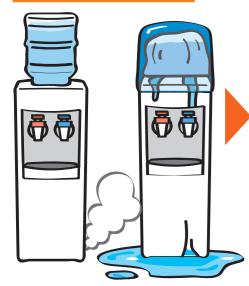

3-3342-4722 FAX/03-3348-4336 [JBWA] http://www.jbwa.org E-mail/ jimukyoku@jbwa.org

#### 一般社団法人 日本ウォーターアンドサーバー協会

東京都品川区西五反田2-27-3 五反田フロントビル2階 TEL/03-5436-6350 FAX/03-5436-6359 [JWSA] http://www.jwsa.or.jp E-mail/info@jwsa.or.jp

### 後 援 経済産業省

販売店 / メーカー

# 

火災ややけど等の事故を未然に防ぐために ウォーターサーバーをご使用のすべてのお客様にお願いです。



# A

まずは **自分でチェック** して確認

# B

熱いお湯が でるので **やけどに注意** 

# C

異常がある場合は 販売店または メーカーに連絡



(1)電源プラグ(コンセント)を抜き、

販売店またはメーカーに連絡してください。 ②ウォーターサーバーから容器(ボトル)をはずして、

# 簡単にできる!!

# セルフ安全チェック

ご自宅のウォーターサーバーは、安全に正しく使用されていますか? まずは、セルフチェックで確認してみましょう。

## 電源コード

- タコ足配線で繋いでいませんか?
- 折れ曲がっていませんか?
- 束ねていませんか?
- 踏みつけていませんか?



# チェック 2 電源プラグ

- 変色していませんか?
- 熱くなっていませんか?
- 根元まで差し込まれていますか?



# チェック 3) 電気部品

● いつもと違う異音・異臭はありませんか?



# チェック 4) 定期点検・掃除

● 定期的にプラグを掃除していますか?



# ▲ 異常に気がついたら

## 異常に気がついたらい



①コンセントを抜く



②容器(ボトル)を はずす



販売店または メーカーに 連絡しましょう。



## ▲ やけどに注意

point1 小さなお子様のいらっしゃるご家庭では、 チャイルドロック機能が付いている ウォーターサーバーを使用する等、 十分ご注意ください。

point2 ウォーターサーバーをゆすったり倒したり しないで下さい。

point3 ウォーターサーバーを移動する時は コンセントを抜いた後、30分以上 放置してから移動して下さい。