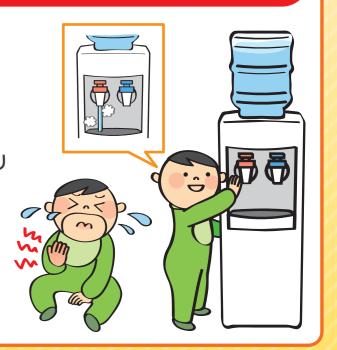

# B

熱いお湯が でるので **やけどに注意** 

## ▲ やけどに注意

point1 小さなお子様のいらっしゃるご家庭では、 チャイルドロック機能が付いている ウォーターサーバーを使用する等、 十分ご注意ください。

point2 ウォーターサーバーをゆすったり倒したり しないで下さい。

point3 ウォーターサーバーを移動する時は コンセントを抜いた後、30分以上 放置してから移動して下さい。