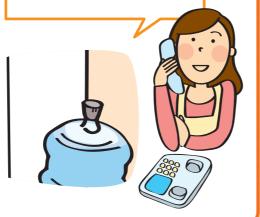

# 異常を感じたら、使うのを止めよう

音・振動・においなど「いつもと違う」「何か変だ」と感じたら、すぐに使うのを止めて販売店やメーカーに相談しましょう。

事故情報やリコール情報に注意しよう

もし対象製品を 使用していた場 合は、必ず販売店 やメーカーに連絡 しましょう。

# C

異常がある場合は 販売店または メーカーに連絡

(1)電源プラグ(コンセント)を抜き、

販売店またはメーカーに連絡してください。 ②ウォーターサーバーから容器(ボトル)をはずして、

## 異常に気がついたらい

①コンセントを抜く

②容器(ボトル)を はずす

販売店または メーカーに 連絡しましょう。