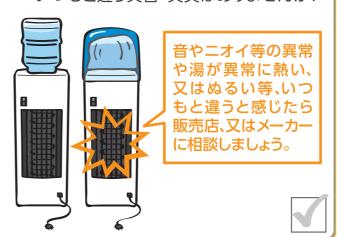

カーに連絡 しましょう。



#### 発行元 一般社団法人 日本宅配水協会

東京都新宿区西新宿1-25-1 新宿センタービル42階 TEL/03-3342-4722 FAX/03-3348-4336 [JBWA] http://www.jbwa.org E-mail/ jimukyoku@jbwa.org

#### 一般社団法人 日本ウォーターアンドサーバー協会

東京都品川区西五反田2-27-3 五反田フロントビル2階 TEL/03-5436-6350 FAX/03-5436-6359 [JWSA] http://www.jwsa.or.jp E-mail/info@jwsa.or.jp

### 後 援 経済産業省

販売店 / メーカー

# 

火災ややけど等の事故を未然に防ぐために ウォーターサーバーをご使用のすべてのお客様にお願いです。



# A

まずは **自分でチェック** して確認

# B

熱いお湯が でるので **やけどに注意** 

# C

異常がある場合は 販売店または メーカーに連絡



(1)電源プラグ(コンセント)を抜き、

販売店またはメーカーに連絡してください。 ②ウォーターサーバーから容器(ボトル)をはずして、

# 簡単にできる!!

# セルフ安全チェック

ご自宅のウォーターサーバーは、安全に正しく使用されていますか? まずは、セルフチェックで確認してみましょう。

## 電源コード

- タコ足配線で繋いでいませんか?
- 折れ曲がっていませんか?
- 束ねていませんか?
- 踏みつけていませんか?



# チェック 2 電源プラグ

- 変色していませんか?
- 熱くなっていませんか?
- 根元まで差し込まれていますか?



# チェック 3) 電気部品

● いつもと違う異音・異臭はありませんか?



# チェック 4) 定期点検・掃除

● 定期的にプラグを掃除していますか?



# ▲ 異常に気がついたら

## 異常に気がついたらい



①コンセントを抜く



②容器(ボトル)を はずす



販売店または メーカーに 連絡しましょう。



## ▲ やけどに注意

point1 小さなお子様のいらっしゃるご家庭では、 チャイルドロック機能が付いている ウォーターサーバーを使用する等、 十分ご注意ください。

point2 ウォーターサーバーをゆすったり倒したり しないで下さい。

point3 ウォーターサーバーを移動する時は コンセントを抜いた後、30分以上 放置してから移動して下さい。