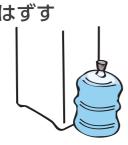

# C

異常がある場合は 販売店または メーカーに連絡

(1)電源プラグ(コンセント)を抜き、

販売店またはメーカーに連絡してください。 ②ウォーターサーバーから容器(ボトル)をはずして、

## 異常に気がついたらい

①コンセントを抜く

②容器(ボトル)を はずす

販売店または メーカーに 連絡しましょう。