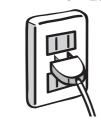

# C

異常がある場合は 販売店または メーカーに連絡

(1)電源プラグ(コンセント)を抜き、

販売店またはメーカーに連絡してください。 ②ウォーターサーバーから容器(ボトル)をはずして、

## 異常に気がついたらい

①コンセントを抜く

②容器(ボトル)を はずす

販売店または メーカーに 連絡しましょう。