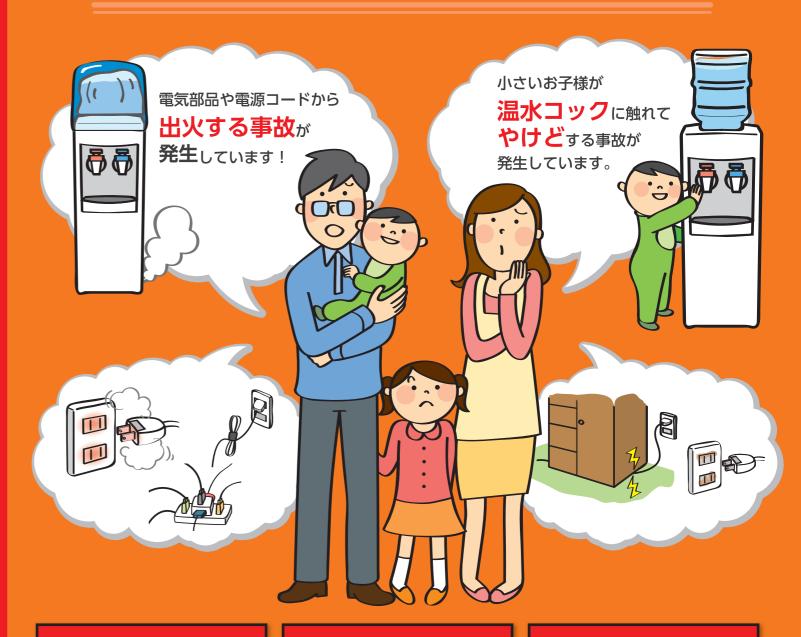

# 

火災ややけど等の事故を未然に防ぐために ウォーターサーバーをご使用のすべてのお客様にお願いです。

## ▲ やけどに注意

point1 小さなお子様のいらっしゃるご家庭では、 チャイルドロック機能が付いている ウォーターサーバーを使用する等、 十分ご注意ください。

point2 ウォーターサーバーをゆすったり倒したり しないで下さい。

point3 ウォーターサーバーを移動する時は コンセントを抜いた後、30分以上 放置してから移動して下さい。