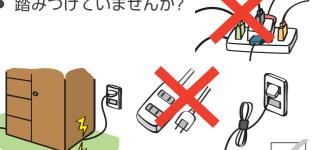

動・においなど「いつもと違う」「何か変だ」と感じたら、すぐに使うのを止めて販売店やメーカーに相談しましょう。



事故情報やリコール情報に注意しよう

もし対象製品を 使用していた場 合は、必ず販売店 やメーカーに連絡 しましょう。



#### 発行元 一般社団法人 日本宅配水協会

東京都新宿区西新宿1-25-1 新宿センタービル42階 TEL/03-3342-4722 FAX/03-3348-4336 [JBWA] http://www.jbwa.org E-mail/ jimukyoku@jbwa.org

#### 一般社団法人 日本ウォーターアンドサーバー協会

東京都品川区西五反田2-27-3 五反田フロントビル2階 TEL/03-5436-6350 FAX/03-5436-6359 [JWSA] http://www.jwsa.or.jp E-mail/info@jwsa.or.jp

### 後 援 経済産業省

販売店 / メーカー

# 

火災ややけど等の事故を未然に防ぐために ウォーターサーバーをご使用のすべてのお客様にお願いです。



# A

まずは **自分でチェック** して確認

# B

熱いお湯が でるので **やけどに注意** 

# C

異常がある場合は 販売店または メーカーに連絡



(1)電源プラグ(コンセント)を抜き、

販売店またはメーカーに連絡してください。 ②ウォーターサーバーから容器(ボトル)をはずして、

# 簡単にできる!!

# セルフ安全チェック

ご自宅のウォーターサーバーは、安全に正しく使用されていますか? まずは、セルフチェックで確認してみましょう。

## 電源コード

- タコ足配線で繋いでいませんか?
- 折れ曲がっていませんか?
- 束ねていませんか?
- 踏みつけていませんか?



# チェック 2 電源プラグ

- 変色していませんか?
- 熱くなっていませんか?
- 根元まで差し込まれていますか?



# チェック 3) 電気部品

● いつもと違う異音・異臭はありませんか?



# チェック 4) 定期点検・掃除

● 定期的にプラグを掃除していますか?



# ▲ 異常に気がついたら

## 異常に気がついたらい



①コンセントを抜く



②容器(ボトル)を はずす



販売店または メーカーに 連絡しましょう。



## ▲ やけどに注意

point1 小さなお子様のいらっしゃるご家庭では、 チャイルドロック機能が付いている ウォーターサーバーを使用する等、 十分ご注意ください。

point2 ウォーターサーバーをゆすったり倒したり しないで下さい。

point3 ウォーターサーバーを移動する時は コンセントを抜いた後、30分以上 放置してから移動して下さい。