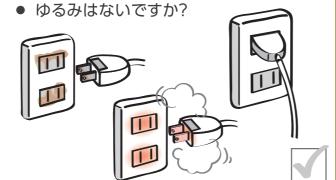

コール情報に注意しよう

もし対象製品を 使用していた場 合は、必ず販売店 やメーカーに連絡 しましょう。



#### 発行元 一般社団法人 日本宅配水協会

東京都新宿区西新宿1-25-1 新宿センタービル42階 TEL/03-3342-4722 FAX/03-3348-4336 [JBWA] http://www.jbwa.org E-mail/ jimukyoku@jbwa.org

#### 一般社団法人 日本ウォーターアンドサーバー協会

東京都品川区西五反田2-27-3 五反田フロントビル2階 TEL/03-5436-6350 FAX/03-5436-6359 [JWSA] http://www.jwsa.or.jp E-mail/info@jwsa.or.jp

### 後 援 経済産業省

販売店 / メーカー

# 

火災ややけど等の事故を未然に防ぐために ウォーターサーバーをご使用のすべてのお客様にお願いです。



# A

まずは **自分でチェック** して確認

# B

熱いお湯が でるので **やけどに注意** 

# C

異常がある場合は 販売店または メーカーに連絡



(1)電源プラグ(コンセント)を抜き、

販売店またはメーカーに連絡してください。 ②ウォーターサーバーから容器(ボトル)をはずして、

# 簡単にできる!!

# セルフ安全チェック

ご自宅のウォーターサーバーは、安全に正しく使用されていますか? まずは、セルフチェックで確認してみましょう。

## 電源コード

- タコ足配線で繋いでいませんか?
- 折れ曲がっていませんか?
- 束ねていませんか?
- 踏みつけていませんか?



# チェック 2 電源プラグ

- 変色していませんか?
- 熱くなっていませんか?
- 根元まで差し込まれていますか?



# チェック 3) 電気部品

● いつもと違う異音・異臭はありませんか?



# チェック 4) 定期点検・掃除

● 定期的にプラグを掃除していますか?



# ▲ 異常に気がついたら

## 異常に気がついたらい



①コンセントを抜く



②容器(ボトル)を はずす



販売店または メーカーに 連絡しましょう。



## ▲ やけどに注意

point1 小さなお子様のいらっしゃるご家庭では、 チャイルドロック機能が付いている ウォーターサーバーを使用する等、 十分ご注意ください。

point2 ウォーターサーバーをゆすったり倒したり しないで下さい。

point3 ウォーターサーバーを移動する時は コンセントを抜いた後、30分以上 放置してから移動して下さい。